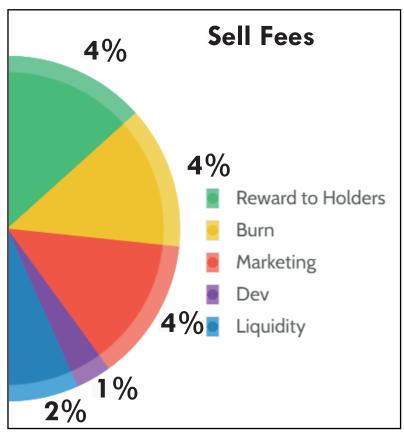

#### **\$YOSI TOKEN**

\$YOSI, is a deflationary token that takes a 15% tax from each buy and sell. This tax acts to benefit the project as a whole by putting 4% in the auto burn for a stable price floor, 4% proportionally reflected back to reward all holders of a YOSI token and 7% added to a marketing/dev wallet to make sure that the project is able to succeed in the long term. Another large purpose of the tax is to decentivise large token holders from buying and selling quickly and damaging the price. This almost always effects the small token holders and we want a fair coin for all.