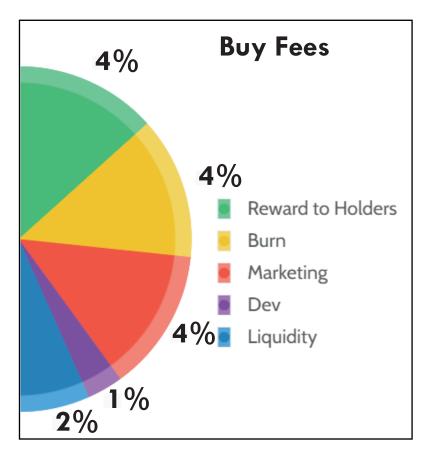

#### **\$YOSI TOKEN**

\$YOSI, is a deflationary token that takes a 15% tax from each buy and sell. This tax acts to benefit the project as a whole by putting 4% in the auto burn for a stable price floor, 4% proportionally reflected back to reward all holders of a YOSI token and 7% added to a marketing/dev wallet to make sure that the project is able to succeed in the long term. Another large purpose of the tax is to decentivise large token holders from buying and selling quickly and damaging the price. This almost always effects the small token holders and we want a fair coin for all.